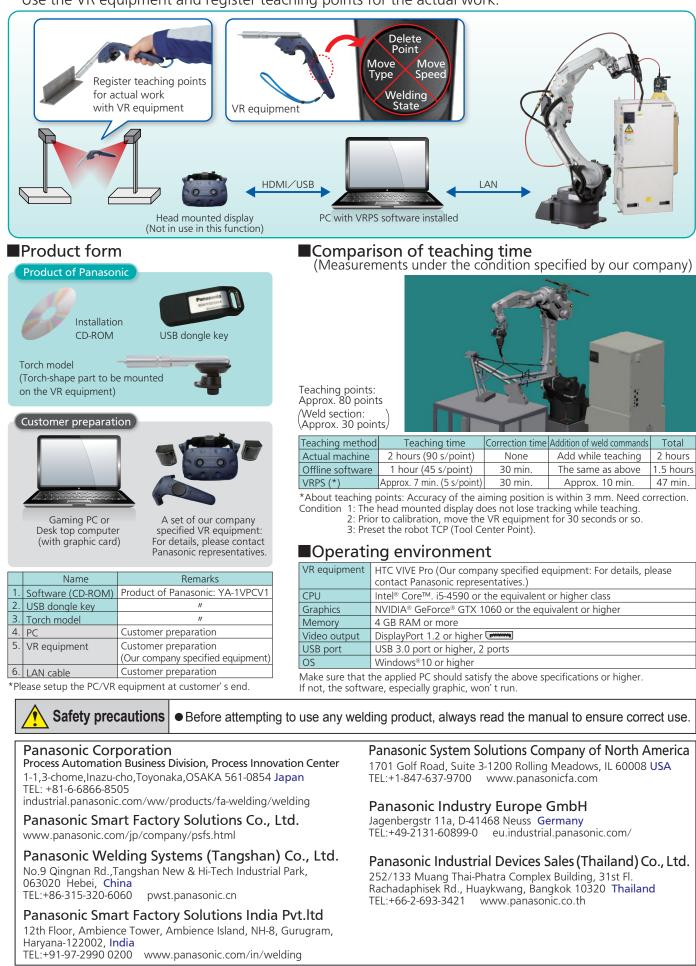

## Outline of "Simple robot teaching" system

It enables a user who is unfamiliar with robot operation to easily perform robot teaching. Use the VR equipment and register teaching points for the actual work.

TAWERS(WGII)/GII series compatible

**NEW** Simple robot teaching system The industry's first (\*1) Virtual Robot Programming System (VRPS) Utilization of Virtual Reality (VR) Realize "Simple robot teaching" with intuitive operation Teaching using VRPS Conventional aahhm NEW **Optional software VRPS** VR equipment (\*2) YA-1VPCV1 Panasonic robot: GII/WGII/WGHII series

EfficiencyReduced teaching time by utilizing VR equipmentUsabilityAllowed intuitive operation to the actual workFor everyoneNo professional skill is needed for teaching

(\*1) In the industry of the VR teaching equipment of welding robot using actual works. (According to our research as of April 21, 2020) (\*2) Our company specified equipment