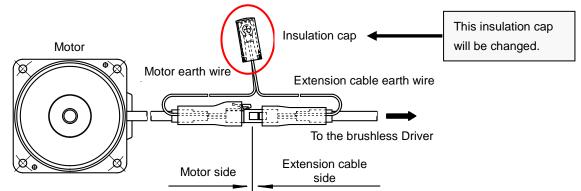

## **Motor News**

- 3-3) Assembly procedure will be changed, due to the change of insulation cap,
- Connection of motor earth wire and extension cable earth wire
- When connecting the motor earth wire and extension cable earth wire, use the M4 screw and insulation cap included.