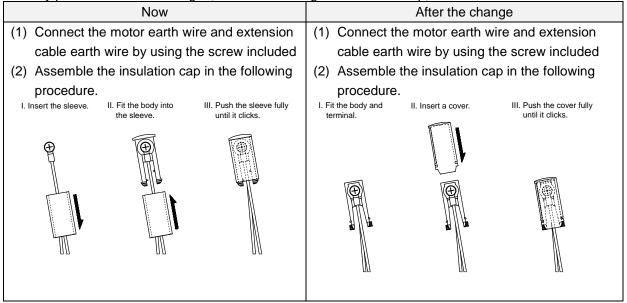

## **Motor News**

- 3-3) Assembly procedure will be changed, due to the change of insulation cap,
- Connection of motor earth wire and extension cable earth wire
- When connecting the motor earth wire and extension cable earth wire, use the M4 screw and insulation cap included.

Assembly procedure of insulation cap

Assembly procedure will be changed, due to the change of insulation cap,

| *External dimension after assembling the insulation cap will not change. (Unit: mm |                  |
|------------------------------------------------------------------------------------|------------------|
| Now                                                                                | After the change |
|                                                                                    |                  |