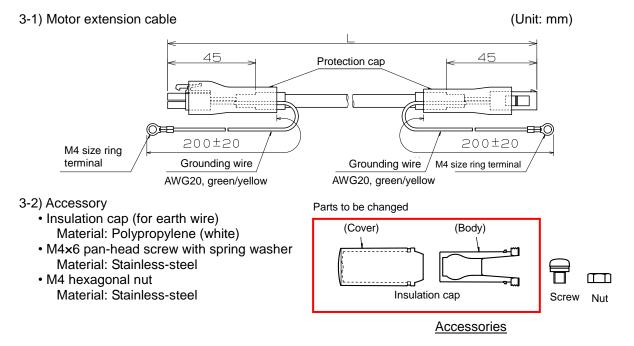

We would appreciate your understanding and cooperation with this matter.

1. Affective model: Motor Extension Cable for Brushless Motor MINAS-BL GV and GP Series

| Part Number  | Length (L) |
|--------------|------------|
| DV0PQ1000110 | 1 m        |
| DV0PQ1000130 | 3 m        |
| DV0PQ1000150 | 5 m        |
| DV0PQ10001A1 | 10 m       |

No change for part number since the change is made on motor extension cable accessory,

- 2. Reason for the change: Production of the current available accessory "Insulation Cap" will be discontinued. This change will not affect the characteristics, performance, and environmental impacting substances.
- 3. Change details: "Insulation Cap" used for motor extension cable (for insulation of grounding wires) ■ Assembly procedure of the "Insulation Cap"