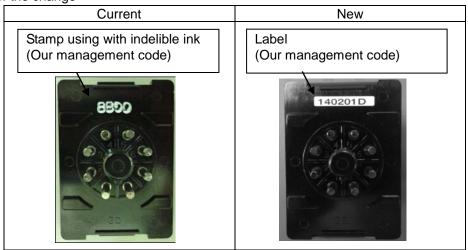

## Notice of Change in Lot Number Indication of Speed Controllers and Brake Units for Compact AC Geared Motors

We will change the specification of lot number indication of above mentioned product. We appreciate your understanding.

■ Target Models

Speed Controller EX Type : DV1131, DV1132, DV1134,

DV1231, DV1234

Brake Unit SD Type : DZ9102, DZ9202, DZ9302

Brake Unit EX Type : DZ9113, DZ9213

■ Reason of the change: To improve the visibility of lot number indication

■ Details of the change

<sup>\*</sup>There will be no changes in color and material of the product's main unit.

- Schedule: Products manufactured from February 2014 onwards.
- Others: The adhesive strength of the label causes no quality problem.
  - \* Environmentally hazardous substances were taken into consideration when choosing this product.