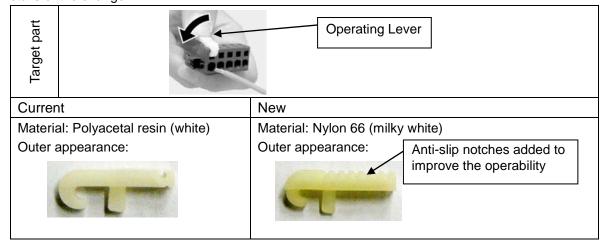

cation Change for Operating Lever of MINAS-A4 Series, A5 Series and A5II Series AC Servo Driver

We will change the specification of the operating lever that comes with AC Servo Driver. We appreciate your understanding.

## ■ Target Models:

AC Servo Driver: MINAS-A4 Series, A5 Series and A5II Series (Frames A to D) (Model number)  $M^*D^*T \diamond \diamond \diamond \diamond \Delta \Delta \Delta$  The fourth digit from the left of the driver model number shows D, H, or K (series symbol).

D is for A4, H is for A5 and K is for A5II Series.

The second digit from the left of the driver model number shows A, B, C, or D (driver frame symbol).

#### ■ Reason of the change

This material change is done for the purpose of standardization and operability improvement.

## ■ Details of the change



## ■ Schedule

Products manufactured from February 2014 onwards.

#### ■ Others

Environmentally hazardous substances were taken into consideration when choosing this product as it was done with the conventional products.