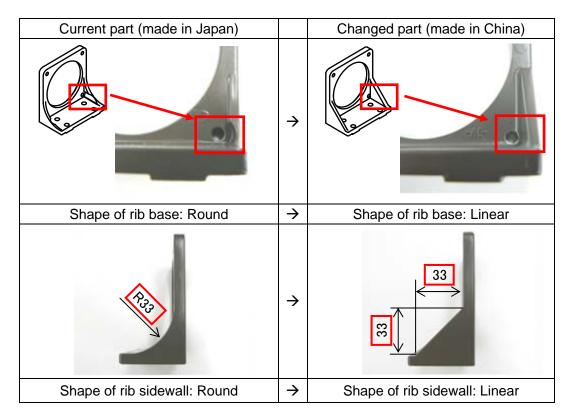

- Target Model: The outer-base type mounting frames M9B2, an option for the Shin-G Series Motors with a 90mm-square flange
- Reason of the change: Productivity improvement associated with local procurement in China
- Details of the change:

- Schedule:Others:
- Products manufactured from August 2013
- Environmentally hazardous substances were taken into consideration when choosing this product as it was done with the conventional product.