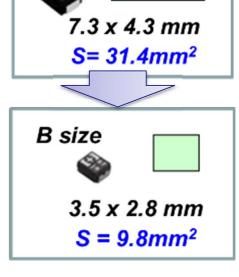

# **Communication infrastructure**

#### Set product trend

- High-speed communication (- 40 Gbps)
- Increase in the number of ports and data throughput
- Slimming (1U)

Power source trend

Increase in LSI load current

Larger LSI current & Increased quantity of LSI <Output>

• FPGA/ASIC (1 V/ - 70A)

D size

• Other LSIs (1 V/ - 20A)

Capacitor required specifications

Low ESR

Large capacitance

Low profile

Features of recommended products

### SP-Cap

- Ultra-low ESR (3 mΩ )
- Low profile (1-2 mm)

#### POSCAP

- Low ESR (5 m $\Omega$  )
- Downsizing (3.5x2.8 mm)

## Proposals







> Cost reduction + Space reduction

> Cost reduction + Space reduction