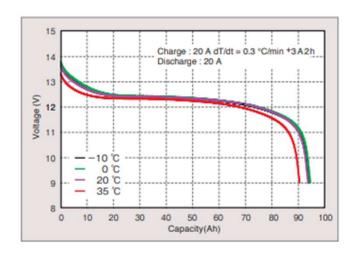

**

| Rated(battery pack)         | 12 V / 90 Ah             |
|-----------------------------|--------------------------|
| Discharge current           | 100 A                    |
| Operating temperature range | -20 °C to 60 °C          |
| Dimensions(mm) *            | W: 428 × D: 159 × H: 270 |
| Battey cell                 | BK-10V1S × 10            |
| Volume                      | 18.4 ℓ                   |
| Mass                        | 23 kg                    |
| Display function            | Remaining capacity       |
|                             |                          |

<sup>\*</sup> Excluding protrusions

### **Exclusive battery charger**

Please contact Panasonic Energy for details.

### **Typical charge characteristics**



### **Typical discharge characteristics**





#### Attention

Battery performance and cycle life are strongly affected by how they are used. In order to maximize battery safety, please consult Panasonic Energy when determining charge/discharge specs, warning label contents and unit design.

### Panasonic Energy Co., Ltd.

https://industrial.panasonic.com/ww/products/pt/nickel-metal