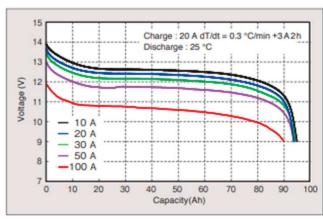

ns**

| Rated(battery pack)         | 12 V / 90 Ah             |
|-----------------------------|--------------------------|
| Discharge current           | 100 A                    |
| Operating temperature range | -20 °C to 60 °C          |
| Dimensions(mm) *            | W: 428 × D: 159 × H: 270 |
| Battey cell                 | BK-10V1S × 10            |
| Volume                      | 18.4 ℓ                   |
| Mass                        | 23 kg                    |
| Display function            | Remaining capacity       |
|                             |                          |

<sup>\*</sup> Excluding protrusions

### **Exclusive battery charger**

Please contact Panasonic Energy for details.

### **Typical charge characteristics**



### **Typical discharge characteristics**





#### Attention

Battery performance and cycle life are strongly affected by how they are used. In order to maximize battery safety, please consult Panasonic Energy when determining charge/discharge specs, warning label contents and unit design.

### Panasonic Energy Co., Ltd.

https://industrial.panasonic.com/ww/products/pt/nickel-metal