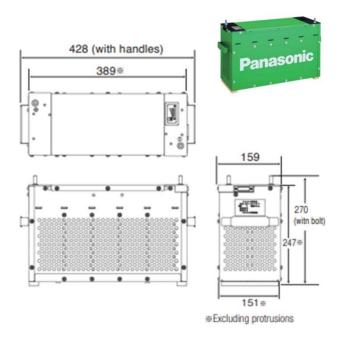

#### **Dimensions**

### **Main specifications**

| Rated(battery pack)         | 12 V / 90 Ah             |
|-----------------------------|--------------------------|
| Discharge current           | 100 A                    |
| Operating temperature range | -20 °C to 60 °C          |
| Dimensions(mm) *            | W: 428 × D: 159 × H: 270 |
| Battey cell                 | BK-10V1S × 10            |
| Volume                      | 18.4 ℓ                   |
| Mass                        | 23 kg                    |
| Display function            | Remaining capacity       |
|                             |                          |

<sup>\*</sup> Excluding protrusions