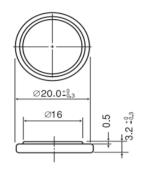

### **Specifications**

| Nominal voltage         |                | 3V             |
|-------------------------|----------------|----------------|
| Nominal capacity        |                | 225mAh         |
| Continuous drain        |                | 0.2mA          |
| Dimensions*             | Diameter(Max.) | 20.0mm         |
|                         | Height(Max.)   | 3.2mm          |
| Weight*1                |                | Approx. 2.8g   |
| Operating temperature*2 |                | -30°C to +85°C |