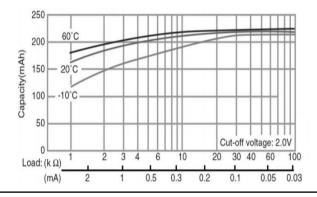

# **CR2032**

# **CR Coin-type Lithium Battery**





### **Features & Benefits**

- · Offers high-rate pulse discharge
- Available in a range of compact sizes and capacities, from thintype to high-capacity models
- Excellent low-temperature performance enhanced by manganese-dioxide positive pole

### **Applications**

Remote keyless entry, Card remote controls, memory backup, security price tags, smart transmitter tags and others.

#### Discharge temperature characteristics



#### Capacity vs. load resistance



### **Specifications**

| Nominal voltage         |                | 3V             |
|-------------------------|----------------|----------------|
| Nominal capacity        |                | 225mAh         |
| Continuous drain        |                | 0.2mA          |
| Dimensions*             | Diameter(Max.) | 20.0mm         |
|                         | Height(Max.)   | 3.2mm          |
| Weight*1                |                | Approx. 2.8g   |
| Operating temperature*2 |                | -30°C to +85°C |

<sup>\*1</sup> Without tabs

## **Terminal types**

Please see the documents for the terminal and lead wire settings.

- .Line up of tab terminal types(by shape)
- Line up of tab terminal types(by product number)

# Operating voltage vs. load resistance (voltage at 50% dischar