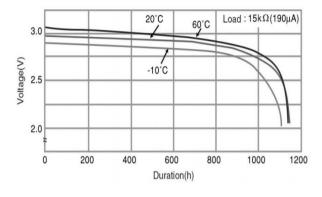

# **CR2032**

# **CR Coin-type Lithium Battery**





### **Features & Benefits**

- · Offers high-rate pulse discharge
- Available in a range of compact sizes and capacities, from thintype to high-capacity models
- Excellent low-temperature performance enhanced by manganese-dioxide positive pole

### **Applications**

Remote keyless entry, Card remote controls, memory backup, security price tags, smart transmitter tags and others.

#### Discharge temperature characteristics



#### Capacity vs. load resistance



### **Specifications**

| Nominal voltage         |                | 3V             |
|-------------------------|----------------|----------------|
| Nominal capacity        |                | 225mAh         |
| Continuous drain        |                | 0.2mA          |
| Dimensions*             | Diameter(Max.) | 20.0mm         |
|                         | Height(Max.)   | 3.2mm          |
| Weight*1                |                | Approx. 2.8g   |
| Operating temperature*2 |                | -30°C to +85°C |

<sup>\*1</sup> Without tabs

## **Terminal types**

Please see the documents for the terminal and lead wire settings.

- .Line up of tab terminal types(by shape)
- Line up of tab terminal types(by product number)

# Operating voltage vs. lo