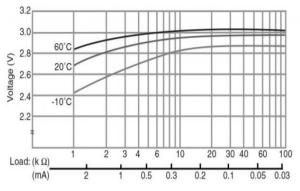

cifications**

| Nominal voltage         |                | 3V             |
|-------------------------|----------------|----------------|
| Nominal capacity        |                | 225mAh         |
| Continuous drain        |                | 0.2mA          |
| Dimensions*             | Diameter(Max.) | 20.0mm         |
|                         | Height(Max.)   | 3.2mm          |
| Weight*1                |                | Approx. 2.8g   |
| Operating temperature*2 |                | -30°C to +85°C |

<sup>\*1</sup> Without tabs

## **Terminal types**

Please see the documents for the terminal and lead wire settings.

- .Line up of tab terminal types(by shape)
- Line up of tab terminal types(by product number)

# Operating voltage vs. load resistance (voltage at 50% discharge depth)



#### Panasonic Energy Co., Ltd.

https://industry.panasonic.eu/products/energy-building/batteries/battery-cells/primary-batteries/lithium-batteries





<sup>\*2</sup> Please consult Panasonic when anticipating usage in operating temperatures of 70°C or above.