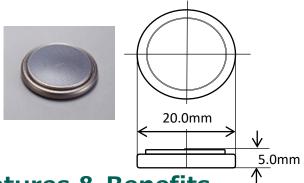

# **Specifications**

| Nominal voltage       |                | 3V              |
|-----------------------|----------------|-----------------|
| Nominal capacity      |                | 345mAh          |
| Continuous drain      |                | 0.2mA           |
| Dimension s*1         | Diameter(Max.) | 20.0mm          |
|                       | Height(Max.)   | 5.0mm           |
| Weight*1              |                | Approx. 4.1g    |
| Operating temperature |                | -40°C to +125°C |

<sup>\*1</sup> Without tabs.