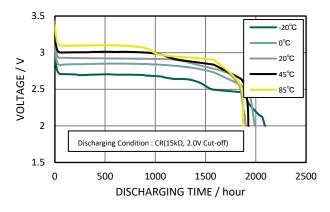

Characteristics**



# **Specifications**

| Nominal voltage       |                | 3V              |
|-----------------------|----------------|-----------------|
| Nominal capacity      |                | 345mAh          |
| Continuous drain      |                | 0.2mA           |
| Dimension s*1         | Diameter(Max.) | 20.0mm          |
|                       | Height(Max.)   | 5.0mm           |
| Weight*1              |                | Approx. 4.1g    |
| Operating temperature |                | -40°C to +125°C |

<sup>\*1</sup> Without tabs.

## **Terminal types**

Please see the documents for the terminal and lead wire settings.

- .Line up of tab terminal types(by shape)
- Line up of tab terminal types(by product number)

### **Discharging Characteristics by Temperature**



### Panasonic Energy Co., Ltd.

https://industrial.panasonic.com/ww/products/pt/lithium-batteries