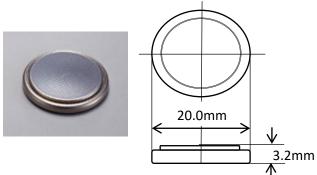

## **Specifications**

| Nominal voltage       |                | 3V              |
|-----------------------|----------------|-----------------|
| Nominal capacity      |                | 210mAh          |
| Continuous drain      |                | 0.2mA           |
| Dimensions*1          | Diameter(Max.) | 20.0mm          |
| Dilliensions          | Height(Max.)   | 3.2mm           |
| Weight*1              |                | Approx. 3.0g    |
| Operating temperature |                | -40°C to +125°C |

<sup>\*1</sup> Without tabs.