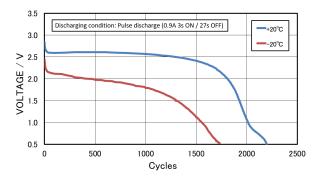

rging Characteristics**



### **Specifications**

| Nominal voltage       |                | 3V             |
|-----------------------|----------------|----------------|
| Nominal capacity      |                | 1,550mAh       |
| Continuous drain      |                | 20mA           |
| Dimensions*1          | Diameter(Max.) | 17.0mm         |
|                       | Height(Max.)   | 34.5mm         |
| Weight*1              |                | Approx. 16.0g  |
| Operating temperature |                | -40°C to +70°C |

<sup>\*1</sup> Without tabs.

## **Terminal types**

Please see the documents for the terminal and lead wire settings.

- .Line up of tab terminal types(by shape)
- Line up of tab terminal types(by product number)

#### **Discharging Characteristics by Temperature**



#### **Continuous Discharging Characteristics**



#### Panasonic Energy Co., Ltd.

https://industrial.panasonic.com/ww/products/pt/lithium-batteries



<sup>\*2</sup> Please consult Panasonic when anticipating usage in operating temperatures between -40°C and -20°C, or 60°C and 70°C.