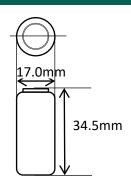

### **Specifications**

| Nominal voltage       |                | 3V             |
|-----------------------|----------------|----------------|
| Nominal capacity      |                | 1,550mAh       |
| Continuous drain      |                | 20mA           |
| Dimensions*1          | Diameter(Max.) | 17.0mm         |
|                       | Height(Max.)   | 34.5mm         |
| Weight*1              |                | Approx. 16.0g  |
| Operating temperature |                | -40°C to +70°C |

<sup>\*1</sup> Without tabs.