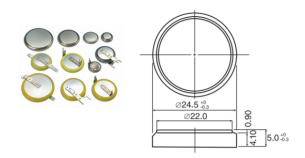

### **Specifications**

| Nominal voltage       |                | 3V              |
|-----------------------|----------------|-----------------|
| Nominal capacity      |                | 550mAh          |
| Continuous drain      |                | 0.03mA          |
| <b>Dimensions</b> *   | Diameter(Max.) | 24.5mm          |
|                       | Height(Max.)   | 5.0mm           |
| Weight*1              |                | Approx. 4.9g    |
| Operating temperature |                | -40°C to +125°C |