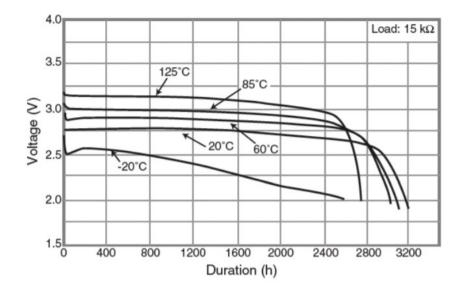

---|-----------------|
| Nominal capacity      |                | 550mAh          |
| Continuous drain      |                | 0.03mA          |
| <b>Dimensions</b> *   | Diameter(Max.) | 24.5mm          |
|                       | Height(Max.)   | 5.0mm           |
| Weight*1              |                | Approx. 4.9g    |
| Operating temperature |                | -40°C to +125°C |

<sup>\*1</sup> Without tabs.

## **Applications**

Automotive electronic components(TPMS, ETC), hot water and electricity meters, memory backup(host computers, FA equipment), etc.

## **Terminal types**

Please see the documents for the terminal and lead wire settings.

- .Line up of tab terminal types(by shape)
- Line up of tab terminal types(by product number)

#### Discharge temperature characteristics



#### Panasonic Energy Co., Ltd.

https://industrial.panasonic.com/ww/products/pt/lithium-batteries