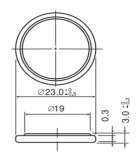

### **Specifications**

| Nominal voltage         |                | 3V              |
|-------------------------|----------------|-----------------|
| Nominal capacity        |                | 255mAh          |
| Continuous drain        |                | 0.03mA          |
| Dimensions*             | Diameter(Max.) | 23.0mm          |
|                         | Height(Max.)   | 3.0mm           |
| Weight*1                |                | Approx. 3.2g    |
| Operating temperature*2 |                | -40°C to +125°C |