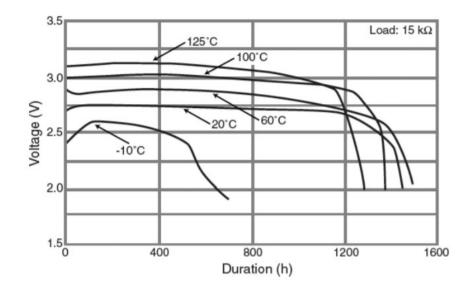

--------|
| Nominal capacity        |                | 255mAh          |
| Continuous drain        |                | 0.03mA          |
| Dimensions*             | Diameter(Max.) | 23.0mm          |
|                         | Height(Max.)   | 3.0mm           |
| Weight*1                |                | Approx. 3.2g    |
| Operating temperature*2 |                | -40°C to +125°C |

<sup>\*1</sup> Without tabs.

### **Applications**

Automotive electronic components(TPMS, ETC), hot water and electricity meters, memory backup(host computers, FA equipment), etc.

## **Terminal types**

Please see the documents for the terminal and lead wire settings.

- .Line up of tab terminal types(by shape)
- Line up of tab terminal types(by product number)

#### Discharge temperature characteristics



#### Panasonic Energy Co., Ltd.

https://industrial.panasonic.com/ww/products/pt/lithium-batteries