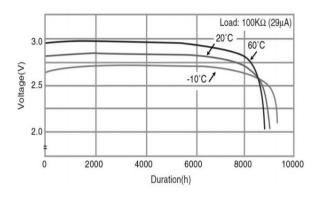

# **BR2330**

## **BR Coin-type Lithium Battery**



### **Features & Benefits**

- BR series batteries developed with exclusive Panasonic technology
- Exhibits stable performance after long periods in storage due to low self-discharge characteristics
- Primarily used for memory-backup power in low-drain applications

### **Applications**

Commercial equipment(communication/measurement devices), electricity meters, memory backup(security cameras, security sensors), automotive electronic components(ETC), etc.

#### Discharge temperature characteristics



#### Capacity vs. load resistance



### **Specifications**

| Nominal voltage         |                | 3V             |
|-------------------------|----------------|----------------|
| Nominal capacity        |                | 255mAh         |
| Continuous drain        |                | 0.03mA         |
| Dimensions*             | Diameter(Max.) | 23.0mm         |
|                         | Height(Max.)   | 3.0mm          |
| Weight*1                |                | Approx. 3.2g   |
| Operating temperature*2 |                | -30°C to +85°C |

<sup>\*1</sup> Without tabs.

### **Terminal types**

Please see the documents for the terminal and lead wire settings.

- .Line up of tab terminal types(by shape)
- Line up of tab terminal types(by product number)

# Operating voltage vs.