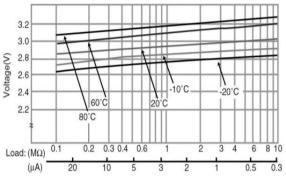

fications**

| Nominal voltage         |                | 3V             |
|-------------------------|----------------|----------------|
| Nominal capacity        |                | 255mAh         |
| Continuous drain        |                | 0.03mA         |
| Dimensions*             | Diameter(Max.) | 23.0mm         |
|                         | Height(Max.)   | 3.0mm          |
| Weight*1                |                | Approx. 3.2g   |
| Operating temperature*2 |                | -30°C to +85°C |

<sup>\*1</sup> Without tabs.

### **Terminal types**

Please see the documents for the terminal and lead wire settings.

- .Line up of tab terminal types(by shape)
- Line up of tab terminal types(by product number)

# Operating voltage vs. load resistance (voltage at 50% discharge depth)



#### Panasonic Energy Co., Ltd.

https://industrial.panasonic.com/ww/products/pt/lithium-batteries





<sup>\*2</sup> Please consult Panasonic when anticipating usage in operating temperatures of 80°C or above.