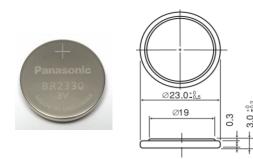

# **BR2330**

### **Specifications**

| Nominal voltage         |                | 3V             |
|-------------------------|----------------|----------------|
| Nominal capacity        |                | 255mAh         |
| Continuous drain        |                | 0.03mA         |
| Dimensions*             | Diameter(Max.) | 23.0mm         |
|                         | Height(Max.)   | 3.0mm          |
| Weight*1                |                | Approx. 3.2g   |
| Operating temperature*2 |                | -30°C to +85°C |