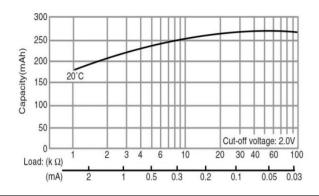

# **BR2330**

## **BR Coin-type Lithium Battery**



### **Features & Benefits**

- BR series batteries developed with exclusive Panasonic technology
- Exhibits stable performance after long periods in storage due to low self-discharge characteristics
- Primarily used for memory-backup power in low-drain applications

### **Applications**

Commercial equipment(communication/measurement devices), electricity meters, memory backup(security cameras, security sensors), automotive electronic components(ETC), etc.

#### Discharge temperature characteristics



#### Capacity vs. load resistance



### **Specifications**

| Nominal voltage         |                | 3V             |
|-------------------------|----------------|----------------|
| Nominal capacity        |                | 255mAh         |
| Continuous drain        |                | 0.03mA         |
| Dimensions*             | Diameter(Max.) | 23.0mm         |
|                         | Height(Max.)   | 3.0mm          |
| Weight*1                |                | Approx. 3.2g   |
| Operating temperature*2 |                | -30°C to +85°C |

<sup>\*1</sup> Without tabs.

### **Terminal types**

Please see the documents for the terminal and lead wire settings.

- .Line up of tab terminal types(by shape)
- Line up of tab terminal types(by product number)

# Operating voltage vs. load resistance (voltage at 50% disch