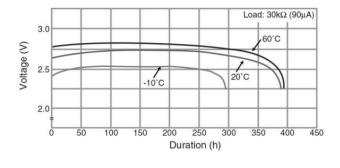

## **BR1220**

#### **BR Coin-type Lithium Battery**





#### **Features & Benefits**

- BR series batteries developed with exclusive Panasonic technology
- Exhibits stable performance after long periods in storage due to low self-discharge characteristics
- Primarily used for memory-backup power in low-drain applications

### **Applications**

Commercial equipment(communication/measurement devices), electricity meters, memory backup(security cameras, security sensors), automotive electronic components(ETC), etc.

#### Discharge temperature characteristics



### **Specifications**

| Nominal voltage         |                | 3V             |
|-------------------------|----------------|----------------|
| Nominal capacity        |                | 35mAh          |
| Continuous drain        |                | 0.03mA         |
| Dimensions*             | Diameter(Max.) | 12.5mm         |
|                         | Height(Max.)   | 2.0mm          |
| Weight*1                |                | Approx. 0.7g   |
| Operating temperature*2 |                | -30°C to +85°C |
|                         |                |                |

<sup>\*1</sup> Without tabs.

### **Terminal types**

Please see the documents for the terminal and lead wire settings.

- .Line up of tab terminal types(by shape)
- Line up of tab terminal types(by product number)