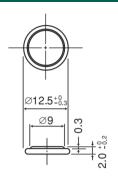

### **Specifications**

| Nominal voltage         |                | 3V             |
|-------------------------|----------------|----------------|
| Nominal capacity        |                | 35mAh          |
| Continuous drain        |                | 0.03mA         |
| Dimensions*             | Diameter(Max.) | 12.5mm         |
|                         | Height(Max.)   | 2.0mm          |
| Weight*1                |                | Approx. 0.7g   |
| Operating temperature*2 |                | -30°C to +85°C |
|                         |                |                |