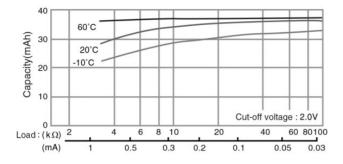

--|----------------|----------------|
| Nominal capacity        |                | 35mAh          |
| Continuous drain        |                | 0.03mA         |
| Dimensions*             | Diameter(Max.) | 12.5mm         |
|                         | Height(Max.)   | 2.0mm          |
| Weight*1                |                | Approx. 0.7g   |
| Operating temperature*2 |                | -30°C to +85°C |
|                         |                |                |

<sup>\*1</sup> Without tabs.

### **Terminal types**

Please see the documents for the terminal and lead wire settings.

- .Line up of tab terminal types(by shape)
- Line up of tab terminal types(by product number)

# Operating voltage vs. load resistance (voltage at 50% discharge depth)



#### Capacity vs. load resistance



#### Panasonic Energy Co., Ltd.

https://industrial.panasonic.com/ww/products/pt/lithium-batteries



<sup>\*2</sup> Please consult Panasonic when anticipating usage in operating temperatures of 80°C or above.