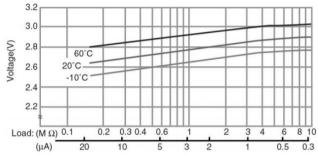

# Operating voltage vs. load resistance (voltage at 50% discharge depth)

#### Capacity vs. load resistance