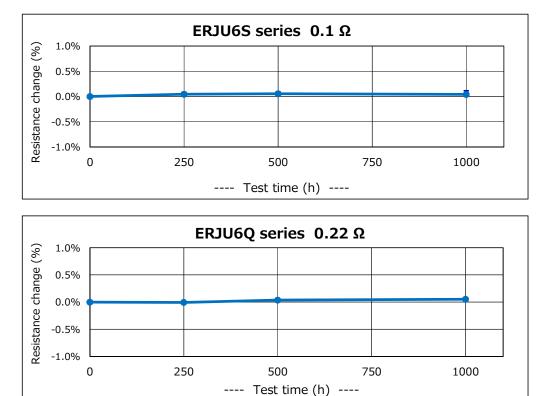

ERJU6S,U6Q series

•Test condition : ASTM-B809-95 (50℃)

This data is reference characteristic data measured under Panasonic test method and it does not guarantee the performance / characteristics of this product. Therefore, please use it after sufficiently confirming its reliability under your using conditions.