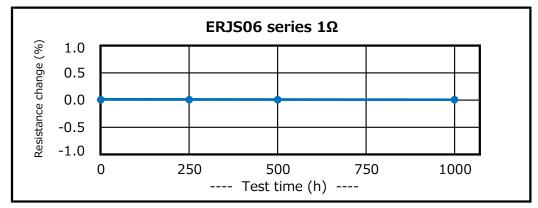

ERJS series

•Test condition : ASTM-B809-95 (50℃)

This data is reference characteristic data measured under Panasonic test method and it does not guarantee the performance / characteristics of this product. Therefore, please use it after sufficiently confirming its reliability under your using conditions.