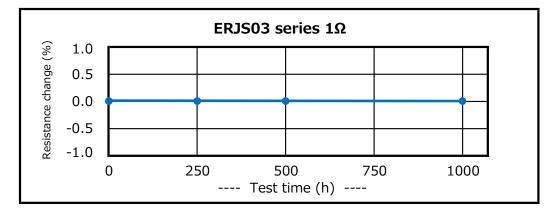

ERJS series

•Test condition : ASTM-B809-95 (50℃)

This data is reference characteristic data measured under Panasonic test method and it does not guarantee the performance / characteristics of this product. Therefore, please use it after sufficiently confirming its reliability under your using conditions.