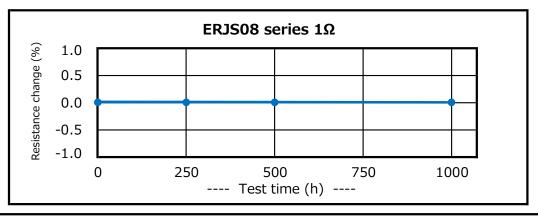

ERJS series

•Test condition : ASTM-B809-95 (50℃)

This data is reference characteristic data measured under Panasonic test method and it does not guarantee the performance / characteristics of this product. Therefore, please use it after sufficiently confirming its reliability under your using conditions.