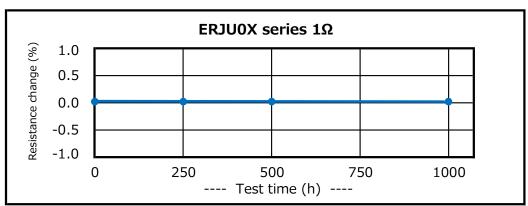

• ERJU series

•Test condition : ASTM-B809-95 (50℃)

This data is reference characteristic data measured under Panasonic test method and it does not guarantee the performance / characteristics of this product. Therefore, please use it after sufficiently confirming its reliability under your using conditions.