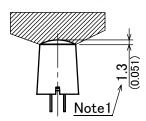

**Detection range** 

Recommended panel mouting hole dimensions

Recommended PC board pattern

Note1: In order to ensure proper detection, install it with

the lens exposed at least 1.3mm (0.051inch).

Note2: As for panel mouting hole, tapering or making

a large size hole should be done.

General tolerance  $\pm 0.5$  mm  $(\pm 0.020 \text{ inch})$ 

| Parts No. EKM***0111**                     | Date July.27.2016 |         |
|--------------------------------------------|-------------------|---------|
| Name PIR MOTION SENSOR 'PaPIRs' EKM series | Scale 1:1         | Unit mm |
| (Standard detection type)                  | Tolerance         |         |