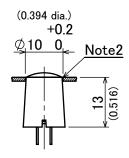

**Detection range** 

Recommended panel mouting hole dimensions

Recommended PC board pattern

Note1: In order to ensure proper detection, install it with

the lens exposed at least 1.3mm (0.051inch).

Note2: As for panel mouting hole, tapering or making

a large size hole should be done.

General tolerance  $\pm 0.5$  mm  $(\pm 0.020 \text{ inch})$ 

| Parts No. EKM***0111**                     | Date July.27.2016 |         |
|--------------------------------------------|-------------------|---------|
| Name PIR MOTION SENSOR 'PaPIRs' EKM series | Scale 1:1         | Unit mm |
| (Standard detection type)                  | Tolerance         |         |