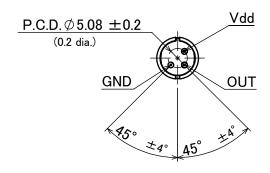

**Detection range** 

Recommended panel mouting hole dimensions

Recommended PC board pattern

Note1: In order to ensure proper detection, install it with

the lens exposed at least 1.3mm (0.051inch).

Note2: As for panel mouting hole, tapering or making

a large size hole should be done.

General tolerance  $\pm 0.5$  mm  $(\pm 0.020 \text{ inch})$ 

| Parts No. EKM***0111**                     | Date July.27.2016 |         |
|--------------------------------------------|-------------------|---------|
| Name PIR MOTION SENSOR 'PaPIRs' EKM series | Scale 1:1         | Unit mm |
| (Standard detection type)                  | Tolerance         |         |