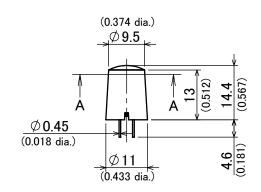

**Detection range** 

Recommended panel mouting hole dimensions

Recommended PC board pattern

Note1: In order to ensure proper detection, install it with

the lens exposed at least 1.3mm (0.051inch).

Note2: As for panel mouting hole, tapering or making

a large size hole should be done.

General tolerance  $\pm 0.5$  mm  $(\pm 0.020 \text{ inch})$ 

| Parts No. EKM***0111**                     | Date July.27.2016 |         |
|--------------------------------------------|-------------------|---------|
| Name PIR MOTION SENSOR 'PaPIRs' EKM series | Scale 1:1         | Unit mm |
| (Standard detection type)                  | Tolerance         |         |