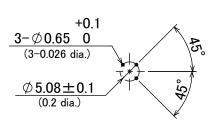

**Detection range** 

Recommended panel mouting hole dimensions

Recommended PC board pattern

Note1: In order to ensure proper detection, install it with

the lens exposed at least 1.3mm (0.051inch).

Note2: As for panel mouting hole, tapering or making

a large size hole should be done.

General tolerance  $\pm 0.5$  mm  $(\pm 0.020 \text{ inch})$ 

| Parts No. EKM***0111**                     | Date July.27.2016 |         |
|--------------------------------------------|-------------------|---------|
| Name PIR MOTION SENSOR 'PaPIRs' EKM series | Scale 1:1         | Unit mm |
| (Standard detection type)                  | Tolerance         |         |