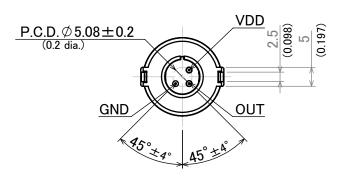

Recommended panel mouting hole dimensions

Recommended PC board pattern

SECTION A-A SCALE 1:1

Note1: In order to ensure proper detection, install it with

the lens exposed at least 7.1mm (0.280inch). Note2: As for panel mouting hole, tapering or making

a large size hole should be done.

General tolerance  $\pm 0.5$  mm  $(\pm 0.020 \text{ inch})$ 

| Parts No. EKM***0311**                     | Date May.27.2016 |         |
|--------------------------------------------|------------------|---------|
| Name PIR MOTION SENSOR 'PaPIRs' EKM series | Scale 1:1        | Unit mm |
| (Long distance detection type)             | Tolerance        |         |