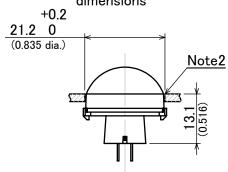

Recommended panel mouting hole dimensions

Recommended PC board pattern

SECTION A-A SCALE 1:1

Note1: In order to ensure proper detection, install it with

the lens exposed at least 7.1mm (0.280inch). Note2: As for panel mouting hole, tapering or making

a large size hole should be done.

General tolerance  $\pm 0.5$  mm  $(\pm 0.020 \text{ inch})$ 

| Parts No. EKM***0311**                     | Date May.27.2016 |         |
|--------------------------------------------|------------------|---------|
| Name PIR MOTION SENSOR 'PaPIRs' EKM series | Scale 1:1        | Unit mm |
| (Long distance detection type)             | Tolerance        |         |