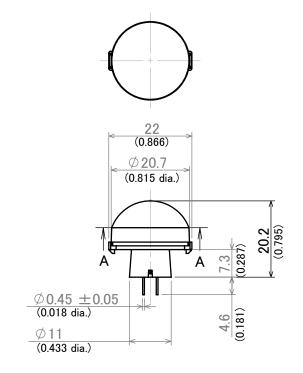

Recommended panel mouting hole dimensions

Recommended PC board pattern

SECTION A-A SCALE 1:1

Note1: In order to ensure proper detection, install it with

the lens exposed at least 7.1mm (0.280inch). Note2: As for panel mouting hole, tapering or making

a large size hole should be done.

General tolerance  $\pm 0.5$  mm  $(\pm 0.020 \text{ inch})$ 

| Parts No. EKM***0311**                     | Date May.27.2016 |         |
|--------------------------------------------|------------------|---------|
| Name PIR MOTION SENSOR 'PaPIRs' EKM series | Scale 1:1        | Unit mm |
| (Long distance detection type)             | Tolerance        |         |