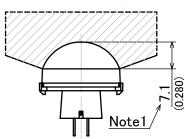

Recommended panel mouting hole dimensions

Recommended PC board pattern

SECTION A-A SCALE 1:1

Note1: In order to ensure proper detection, install it with

the lens exposed at least 7.1mm (0.280inch). Note2: As for panel mouting hole, tapering or making

a large size hole should be done.

General tolerance  $\pm 0.5$  mm  $(\pm 0.020 \text{ inch})$ 

| Parts No. EKM***0311**                     | Date May.27.2016 |         |
|--------------------------------------------|------------------|---------|
| Name PIR MOTION SENSOR 'PaPIRs' EKM series | Scale 1:1        | Unit mm |
| (Long distance detection type)             | Tolerance        |         |