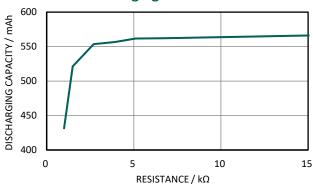

## CR2450A

# CR Coin-type Lithium Battery (High temperature model)



### **Features & Benefits**

- Excellent durability under high temperature conditions (up to 125°C) allows various devices such as automotive electrical components and outdoor devices to be used under severe environments.
- Superior pulse discharging characteristics even at low temperatures and can be used in a wide operating temperature.
- · Excellent long-term reliability enables safe and long-term use.

### **Applications**

TPMS, ETC, Meters and others.

#### **Discharging Characteristics**



#### **Continuous Discharging Characteristics**



## **Specifications**

| Nominal voltage       |                | 3V              |
|-----------------------|----------------|-----------------|
| Nominal capacity      |                | 550mAh          |
| Continuous drain      |                | 0.4mA           |
| Dimensions*1          | Diameter(Max.) | 24.5mm          |
|                       | Height(Max.)   | 5.0mm           |
| Weight*1              |                | Approx. 6.2g    |
| Operating temperature |                | -40°C to +125°C |

<sup>\*1</sup> Without tabs.

### **Terminal types**

Please see the documents for the terminal and lead wire settings.

- Line up of tab terminal types by product number

#### **Discharge Temperature Characteristics**



### Panasonic Energy Co., Ltd.



As of October, 2024. Panasonic