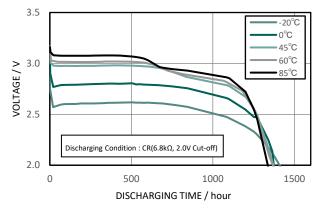

acteristics**



#### **Continuous Discharging Characteristics**



## **Specifications**

| Nominal voltage       |                | 3V              |
|-----------------------|----------------|-----------------|
| Nominal capacity      |                | 550mAh          |
| Continuous drain      |                | 0.4mA           |
| Dimensions*1          | Diameter(Max.) | 24.5mm          |
|                       | Height(Max.)   | 5.0mm           |
| Weight*1              |                | Approx. 6.2g    |
| Operating temperature |                | -40°C to +125°C |

<sup>\*1</sup> Without tabs.

### **Terminal types**

Please see the documents for the terminal and lead wire settings.

- Line up of tab terminal types by product number

#### **Discharge Temperature Characteristics**



### Panasonic Energy Co., Ltd.



As of October, 2024. Panasonic offers batteries with tabs or lead wires. This data in this document is for descriptive purposes only and is not intended to make or imply any guarantee or warranty. The contents of this product information are subject to change without notice.