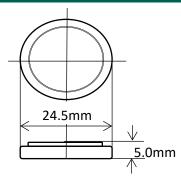

## **Specifications**

| Nominal voltage       |                | 3V              |
|-----------------------|----------------|-----------------|
| Nominal capacity      |                | 550mAh          |
| Continuous drain      |                | 0.4mA           |
| Dimensions*1          | Diameter(Max.) | 24.5mm          |
|                       | Height(Max.)   | 5.0mm           |
| Weight*1              |                | Approx. 6.2g    |
| Operating temperature |                | -40°C to +125°C |

<sup>\*1</sup> Without tabs.