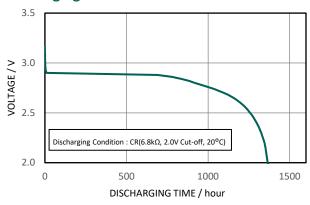

## CR2450A

# CR Coin-type Lithium Battery (High temperature model)



### **Features & Benefits**

- Excellent durability under high temperature conditions (up to 125°C) allows various devices such as automotive electrical components and outdoor devices to be used under severe environments.
- Superior pulse discharging characteristics even at low temperatures and can be used in a wide operating temperature.
- · Excellent long-term reliability enables safe and long-term use.

### **Applications**

TPMS, ETC, Meters and others.

#### **Discharging Characteristics**



#### **Continuous Discharging Characteristics**



## **Specifications**

| Nominal voltage       |                | 3V              |
|-----------------------|----------------|-----------------|
| Nominal capacity      |                | 550mAh          |
| Continuous drain      |                | 0.4mA           |
| Dimensions*1          | Diameter(Max.) | 24.5mm          |
|                       | Height(Max.)   | 5.0mm           |
| Weight*1              |                | Approx. 6.2g    |
| Operating temperature |                | -40°C to +125°C |

<sup>\*1</sup> Without tabs.

### **Terminal types**

Please see the documents for the terminal and lead wire settings.

- Line up of tab terminal types by product number

#### **Discharge Temperature Characteristics**



### Panasonic