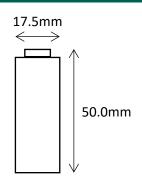

## **Specifications**

| Nominal voltage       |                | 3V               |
|-----------------------|----------------|------------------|
| Nominal capacity      |                | 3,500mAh         |
| Continuous drain      |                | 2.5mA            |
| Dimensions*1          | Diameter(Max.) | 17.5mm           |
|                       | Height(Max.)   | 50.0mm           |
| Weight                |                | 28g              |
| Operating temperature |                | -40°C to +85°C*2 |

<sup>\*1</sup> Without tabs.