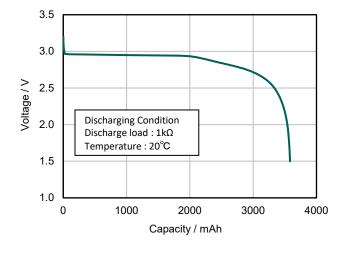

cations**

| Nominal voltage       |                | 3V               |
|-----------------------|----------------|------------------|
| Nominal capacity      |                | 3,500mAh         |
| Continuous drain      |                | 2.5mA            |
| Dimensions*1          | Diameter(Max.) | 17.5mm           |
|                       | Height(Max.)   | 50.0mm           |
| Weight                |                | 28g              |
| Operating temperature |                | -40°C to +85°C*2 |

<sup>\*1</sup> Without tabs.

# **Applications**

Smoke detectors, Meters, IoT devices, Home security and others.

# **Terminal types**

Please see the documents for the terminal and lead wire settings.

- Line up of tab terminal types by product number

#### **Discharging Characteristic**



#### **Pulse Discharging Characteristic**



#### Panasonic Energy Co., Ltd.



<sup>\*2</sup> Please consult Panasonic when anticipating usage in operating temperature 70°C or above.