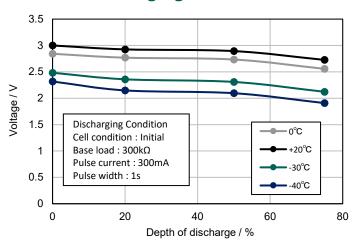

| 3V               |
|-----------------------|----------------|------------------|
| Nominal capacity      |                | 3,500mAh         |
| Continuous drain      |                | 2.5mA            |
| Dimensions*1          | Diameter(Max.) | 17.5mm           |
|                       | Height(Max.)   | 50.0mm           |
| Weight                |                | 28g              |
| Operating temperature |                | -40°C to +85°C*2 |

<sup>\*1</sup> Without tabs.

# **Applications**

Smoke detectors, Meters, IoT devices, Home security and others.

# **Terminal types**

Please see the documents for the terminal and lead wire settings.

- Line up of tab terminal types by product number

#### **Discharging Characteristic**



#### **Pulse Discharging Characteristic**



#### Panasonic Energy Co., Ltd.



<sup>\*2</sup> Please consult Panasonic when anticipating usage in operating temperature 70°C or above.