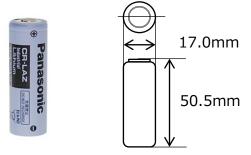

### Specifications

| Nominal voltage                 |                | 3V               |
|---------------------------------|----------------|------------------|
| Nominal capacity                |                | 3,000mAh         |
| Continuous drain                |                | 2.5mA            |
| Maximum pulse discharge current |                | 3A               |
| Dimensions <sup>*1</sup>        | Diameter(Max.) | 17.0mm           |
|                                 | Height(Max.)   | 50.5mm           |
| Weight <sup>*1</sup>            |                | Approx. 26.0g    |
| Operating temperature           |                | -40°C to +85°C*2 |