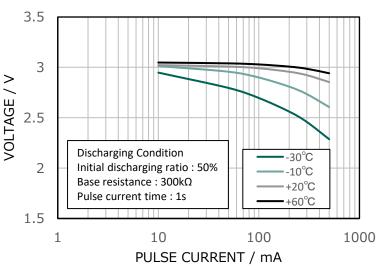

| 3,000mAh         |
| Continuous drain                |                | 2.5mA            |
| Maximum pulse discharge current |                | 3A               |
| Dimensions <sup>*1</sup>        | Diameter(Max.) | 17.0mm           |
|                                 | Height(Max.)   | 50.5mm           |
| Weight <sup>*1</sup>            |                | Approx. 26.0g    |
| Operating temperature           |                | -40°C to +85°C*2 |

\*1 Without tabs.

\*2 Please consult Panasonic when anticipating usage in operating temperature 70°C or above.

# **Terminal types**

Please see the documents for the terminal and lead wire settings.

- .Line up of tab terminal types(by shape)
- Line up of tab terminal types(by product number)



#### **Pulse Discharging Characteristic**





#### Panasonic Energy Co., Ltd.

https://industrial.panasonic.com/ww/products/pt/lithium-batteries

As of April, 2024. Panasonic offers batteries with tabs or lead wires. This data in this document is for descriptive purposes only and is not intended to make or imply any guarantee or warranty. The contents of this product information are subject to change without notice.