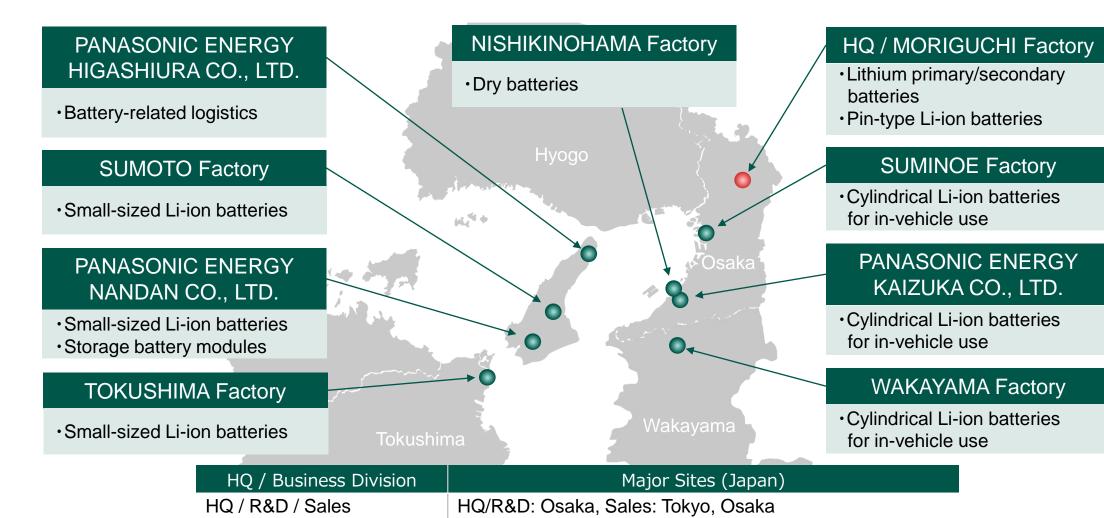

## **Major Sites (Japan)**

\*As of April 1, 2023

Osaka (3), Wakayama (1)

Osaka (1), Hyogo (3), Tokushima (1)

Osaka (2)

**Energy Device BD** 

Mobility Energy BD

**Energy Solutions BD** 