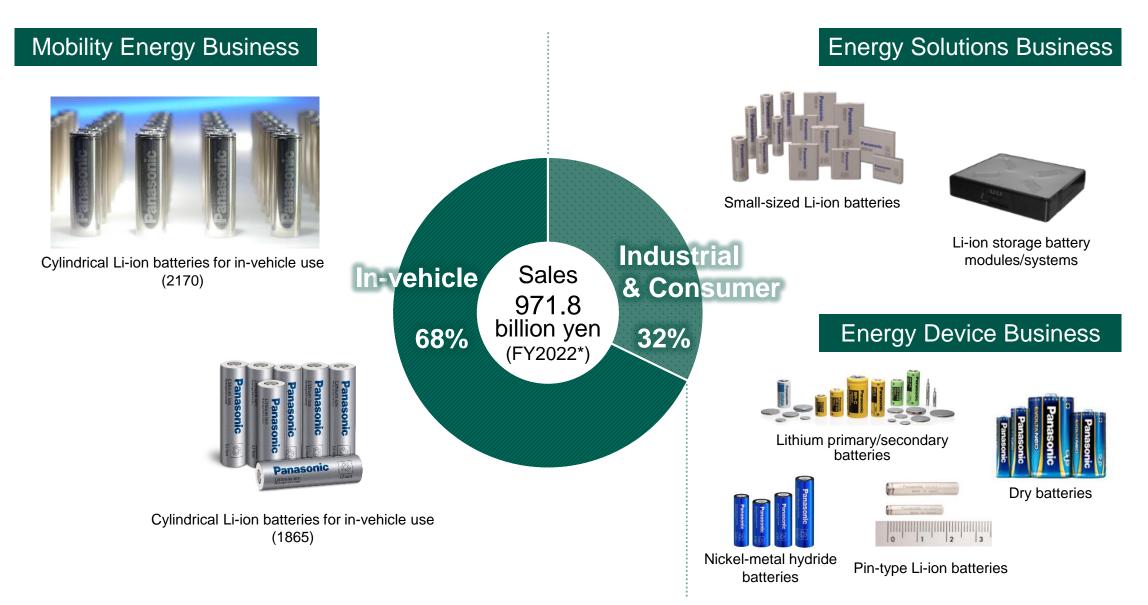

## **Business Composition**

**Panasonic ENERGY** 

<sup>\* &</sup>quot;FY2022" refers to the year ended March 31, 2023.