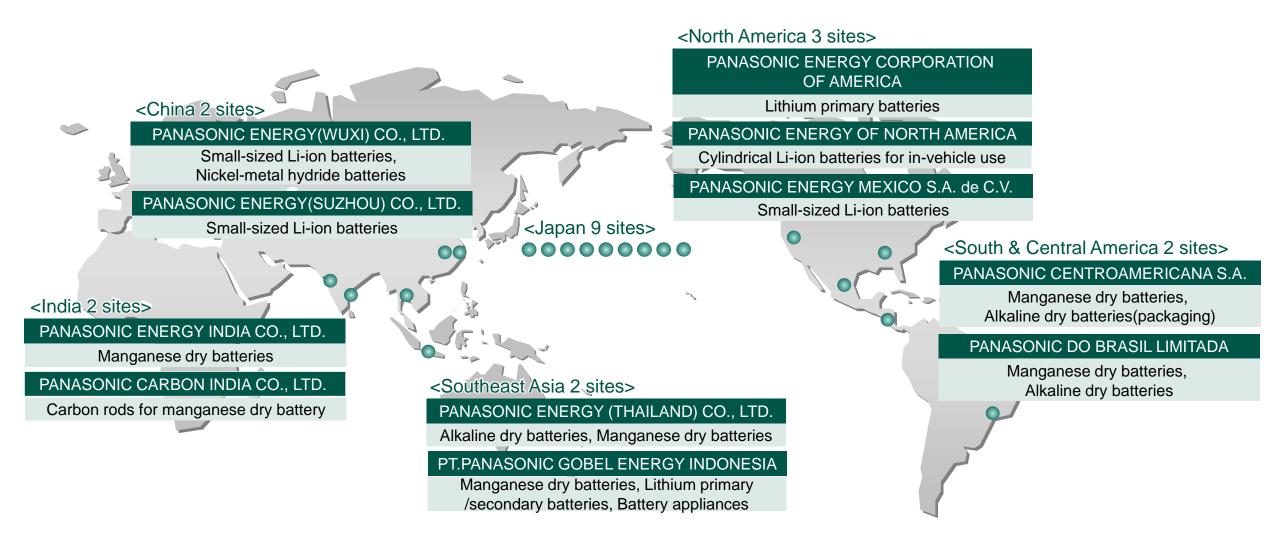

### **Major Sites (Production)**

\*As of April 1, 2023

Global 20 Production Sites (Japan 9, Overseas 11)