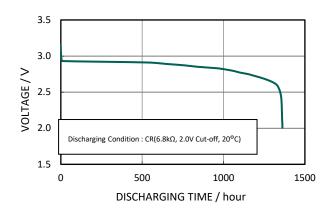

C, Meters and others.

## **Specifications**

| Nominal voltage          |                | 3V              |
|--------------------------|----------------|-----------------|
| Nominal capacity         |                | 560mAh          |
| Continuous drain         |                | 0.2mA           |
| Dimensions <sup>*1</sup> | Diameter(Max.) | 24.5mm          |
|                          | Height(Max.)   | 5.0mm           |
| Weight <sup>*1</sup>     |                | Approx. 6.2g    |
| Operating temperature    |                | -40°C to +105°C |

\*1 Without tabs.

# **Terminal types**

Please see the documents for the terminal and lead wire settings.

- .Line up of tab terminal types(by shape)
- Line up of tab terminal types(by product number)

#### **Discharging Characteristics**



#### **Continuous Discharging Characteristics**



#### Panasonic Energy Co., Ltd.



https://industrial.panasonic.com/ww/products/pt/lithium-batteries

As of April, 2022. Panasonic offers batteries with tabs or lead wires. This data in this document is for descriptive purposes only and is not intended to make or imply any guarantee or warranty. The contents of this product information are subject to change without notice.