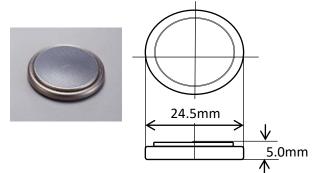

## **Specifications**

| Nominal voltage          |                | 3V              |
|--------------------------|----------------|-----------------|
| Nominal capacity         |                | 560mAh          |
| Continuous drain         |                | 0.2mA           |
| Dimensions <sup>*1</sup> | Diameter(Max.) | 24.5mm          |
|                          | Height(Max.)   | 5.0mm           |
| Weight <sup>*1</sup>     |                | Approx. 6.2g    |
| Operating temperature    |                | -40°C to +105°C |

\*1 Without tabs.