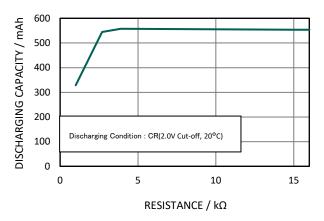

inal voltage          |                | 3V              |
|--------------------------|----------------|-----------------|
| Nominal capacity         |                | 560mAh          |
| Continuous drain         |                | 0.2mA           |
| Dimensions <sup>*1</sup> | Diameter(Max.) | 24.5mm          |
|                          | Height(Max.)   | 5.0mm           |
| Weight <sup>*1</sup>     |                | Approx. 6.2g    |
| Operating temperature    |                | -40°C to +105°C |

\*1 Without tabs.

# **Terminal types**

Please see the documents for the terminal and lead wire settings.

- .Line up of tab terminal types(by shape)
- Line up of tab terminal types(by product number)

#### **Discharging Characteristics**



#### **Continuous Discharging Characteristics**



#### Panasonic Energy Co., Ltd.



https://industrial.panasonic.com/ww/products/pt/lithium-batteries

As of April, 2022. Panasonic offers batteries with tabs or lead wires. This data in this document is for descriptive purposes only and is not intended to make or imply any guarantee or warranty. The contents of this product information are subject to change without notice.