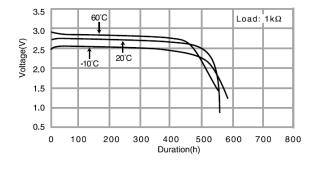

| 1,450mAh      |
| Continuous drain      |                | 2.5mA         |
| Dimensions*1          | Diameter(Max.) | 17.0mm        |
|                       | Height(Max.)   | 33.5mm        |
| Weight*1              |                | Approx. 13.0g |
| Operating temperature |                | -40°C ∼ +85°C |

<sup>\*1</sup> Without tabs.

#### **Applications**

Commercial equipment (communication/measurement devices), meters (gas, water, electricity, hot water), memory backup (large FA equipment), automotive electronic components (security alarms), etc.

### **Terminal types**

Please see the documents for the terminal and lead wire settings.

- .Line up of tab terminal types(by shape)
- Line up of tab terminal types(by product number)

#### Discharge temperature characteristics



## Operating voltage vs. Discharge current (voltage at 50% discharge depth)



#### Panasonic Energy Co., Ltd.

https://industrial.panasonic.com/ww/products/pt/lithium-batteries