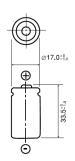

### **Specifications**

| Nominal voltage       |                | 3V            |
|-----------------------|----------------|---------------|
| Nominal capacity      |                | 1,450mAh      |
| Continuous drain      |                | 2.5mA         |
| Dimensions*1          | Diameter(Max.) | 17.0mm        |
|                       | Height(Max.)   | 33.5mm        |
| Weight*1              |                | Approx. 13.0g |
| Operating temperature |                | -40°C ∼ +85°C |

<sup>\*1</sup> Without tabs.