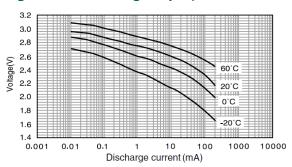

|
| Dimensions*1          | Diameter(Max.) | 17.0mm        |
|                       | Height(Max.)   | 33.5mm        |
| Weight*1              |                | Approx. 13.0g |
| Operating temperature |                | -40°C ∼ +85°C |

<sup>\*1</sup> Without tabs.

#### **Applications**

Commercial equipment (communication/measurement devices), meters (gas, water, electricity, hot water), memory backup (large FA equipment), automotive electronic components (security alarms), etc.

### **Terminal types**

Please see the documents for the terminal and lead wire settings.

- .Line up of tab terminal types(by shape)
- Line up of tab terminal types(by product number)

#### Discharge temperature characteristics



## Operating voltage vs. Discharge current (voltage at 50% discharge depth)



#### Panasonic Energy Co., Ltd.

https://industrial.panasonic.com/ww/products/pt/lithium-batteries