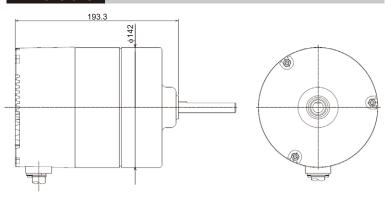

|
| Rated Output                       |  | (W)        | 375 to 750                                                            |
| Range of speed                     |  | (r/min)    | 200 to 1500                                                           |
| Operating temperature              |  | (°C)       | 0 to 55                                                               |
| Operating ambient humidity         |  | (% RH)     | 95 max.                                                               |
| Motor installation                 |  |            | Motor shaft vertical upward,<br>downward and horizontal               |
| Drive circuit With control circuit |  | ol circuit | Sine wave drive, with communication function or Speed control for Vsp |

### **Dimensions**



### **Characteristics (Reference)**



Voltage AC240 V Output 750 W