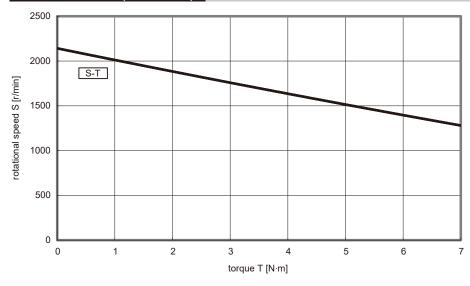

|  | (W)        | 375 to 750                                                            |
| Range of speed                     |  | (r/min)    | 200 to 1500                                                           |
| Operating temperature              |  | (°C)       | 0 to 55                                                               |
| Operating ambient humidity         |  | (% RH)     | 95 max.                                                               |
| Motor installation                 |  |            | Motor shaft vertical upward,<br>downward and horizontal               |
| Drive circuit With control circuit |  | ol circuit | Sine wave drive, with communication function or Speed control for Vsp |

### **Dimensions**



### **Characteristics (Reference)**



Voltage AC240 V Output 750 W